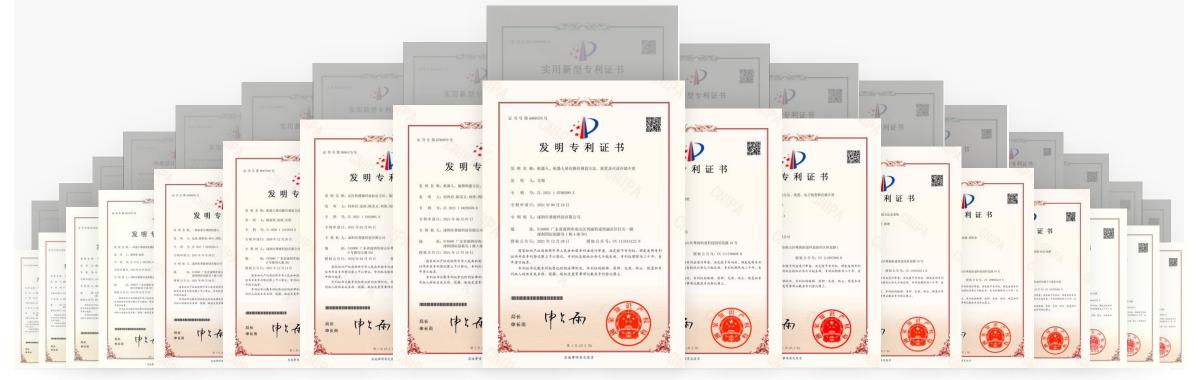

#### **Certificate & Patent**

All of existing products have passed the multi-certification that match the targeting markets.

Pudu Robotics has applied for about 1200 core patents, of which invention patents are over 60%, involving positioning, navigation, motion control, humancomputer interaction, robotics arm, servo motor, computer vision, cloud platform and other technical fields.