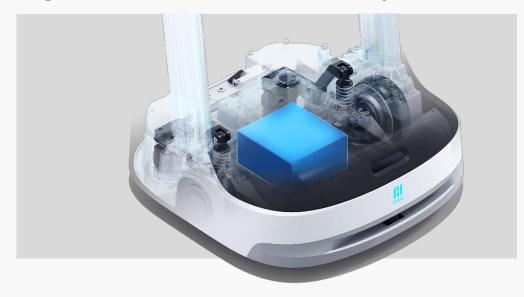

#### High Performance LFP Battery

- Extended battery durance
- Operates up to 24h on a 3 hour charge
- 6X longer battery lifetime
- Enhanced safety and reliability