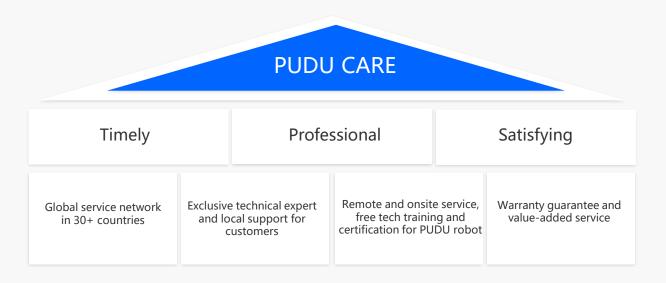

#### Offline Service:

- 1 Year Free Warranty
- 7 × 24 Hours Service
- Local Service & Support

Pudu Robotics has a thorough after-sales support system and humanized after-sales policy as well, whenever it is needed, we are going all out to offer service and reach your satisfaction.