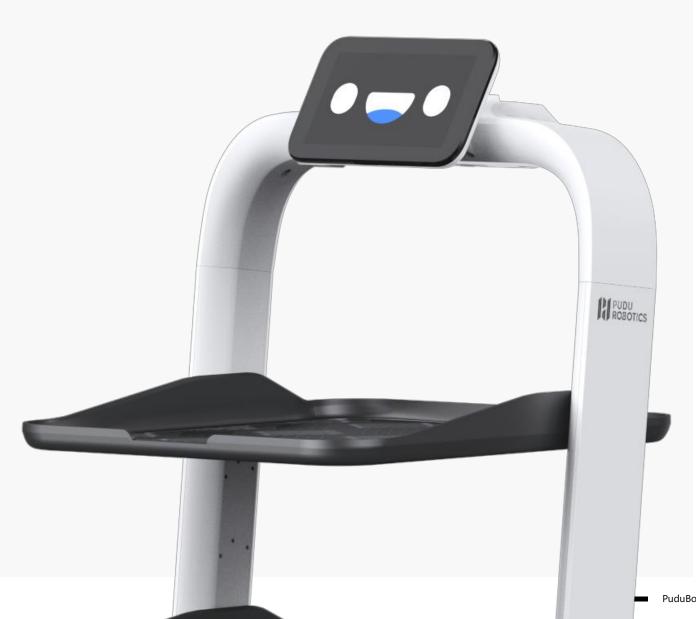

| Dimension                   | 580mm*535mm*1290mm |
|-----------------------------|--------------------|
| Machine Weight              | 37kg               |
| Tray Size                   | 500mm*432mm        |
| Single Tray Load            | Maximum 13kg       |
| Maximum Loads               | 40kg               |
| Battery Life                | 10~24h             |
| Charging Time               | 3h                 |
| Path Clearance              | 80cm               |
| Cruise Speed                | 0.5m/s~1.2m/s      |
| Obstacle Negotiation Height | 10mm               |
| Climbing Angle              | ≤5°                |
| Positioning Method          | VSLAM & Laser SLAM |
| Dispatching                 | Maximum 20         |
| Charging                    | Wire or Automatic  |