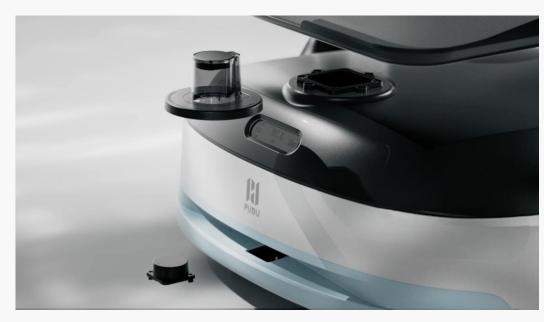

#### Fully Enclosed Machine Design

Machine Slit ≤1mm

Effectively resist dust and water