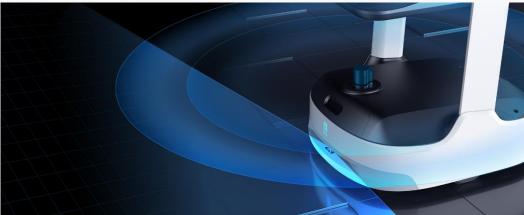

#### Dual Lidar, Precise Perception More Reliable, More Secure

- Dual-Lidar system provides PuduBot 2 the ability of 360 degree sensing, with environmental features in full view
- The upper lidar is responsible for distance detection, with an effective obstacle avoidance capability within 0.8m (at a load of 40kg and 1.2m/s travel speed)
- The lower lidar is responsible for ground detection with the shortest detectable height of 8cm