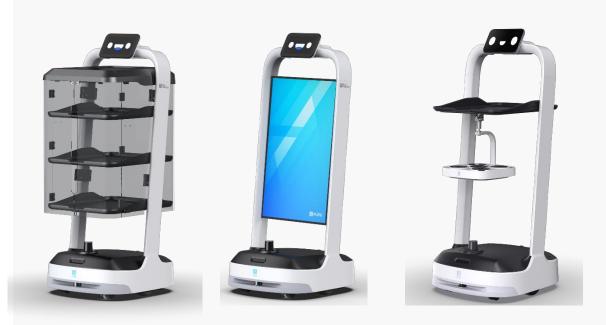

ode



Birthday Mode

Meet the diversified delivery needs

#### Calling and Notification

Autonomous and flexible, anytime and anywhere









#### Calling Robot

- Support Pudu Watch & APP Calling
- Assign and manage tasks simply with one click

#### **VIP Room Notification**

- Notify the guests on robot arrival
- Enable more efficient delivery service for private rooms



#### Fully Enclosed Machine Design



Machine Slit ≤1mm



Effectively resist dust and water



#### **Multi-Robot Collaboration**

- Powerful self-organized network
- Dispatch up to 20 robots in one environment
- Realtime environmental perception
- Automatically detour for traffic congestion
- Adapt to complex and dynamic scenarios
- Allow painless collaboration among robots



Various Forms, Versatile Accessories





Designed to meet the needs of business

#### 24 X 7 Management and Analysis





#### **PUDU OS**

#### All-inclusive Platform, Endless Capabilities

- PUDU self-developed integrated robot operating system platform based on various PUDU product with a powerful cloud platform
- PUDU self-developed security system with high credibility
- Open SDK API, support 3<sup>rd</sup> party integration and development



#### **Customization Services**



#### **Customized Sticker**

- Create your exclusive PuduBot 2 for greater brand exposure
- Make your robot unique and eye-catching



#### **Customized Voice Pack**

Online upgrade and real-time sync.

### Content.

#### PuduBot 2

01 **Product Overview** 02 03 **Product Values** 04 **About Pudu** 

#### Multi-Industry, Multi-Scenario Coverage