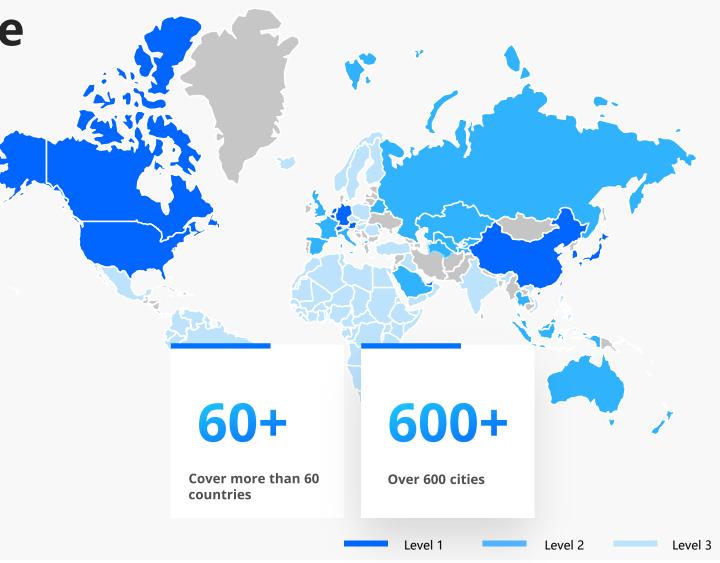

#### Globalization

Pudu Robotics has established a business presence in North America, Europe, East Asia, Asia-Pacific, the Middle East and Latin America. The products have been exported to more than 60 countries around the world, covering more than 600 cities worldwide. Pudu Robotics has established a trustworthy international brand image and become one of the representative enterprises of China's "intelligent" manufacturing abroad.