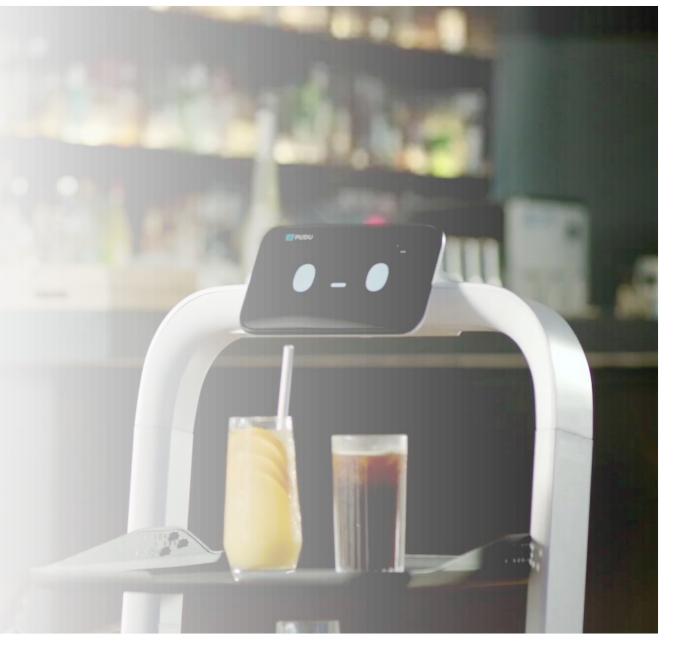

#### Multi-Modal Delivery

• One robot serves for multiple purposes

#### Multi-Table Delivery

Serve several tables at one go

Food Delivery Mode

Delivery Mode

Cruise Mode

Direct Mode

Dish Return Mode

Birthday Mode

Meet the diversified delivery needs