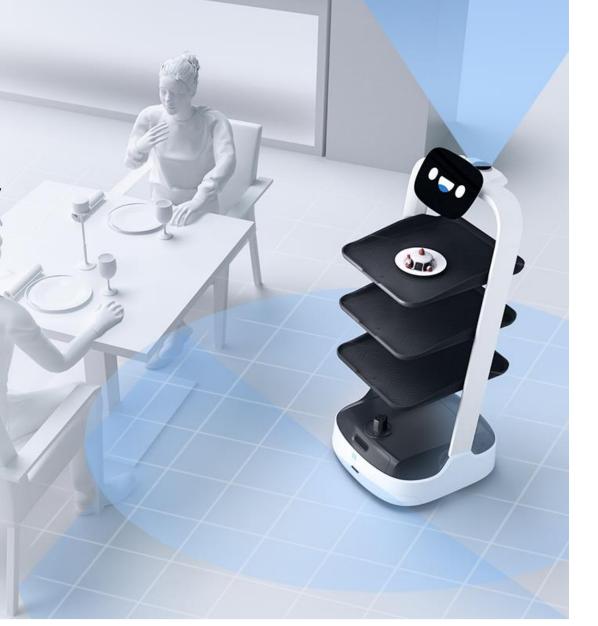

#### Multi-Table Delivery

Serve several tables at one go

Food Delivery Mode

Delivery Mode

Cruise Mode

Direct Mode

Dish Return Mode

Birthday Mode

Meet the diversified delivery needs