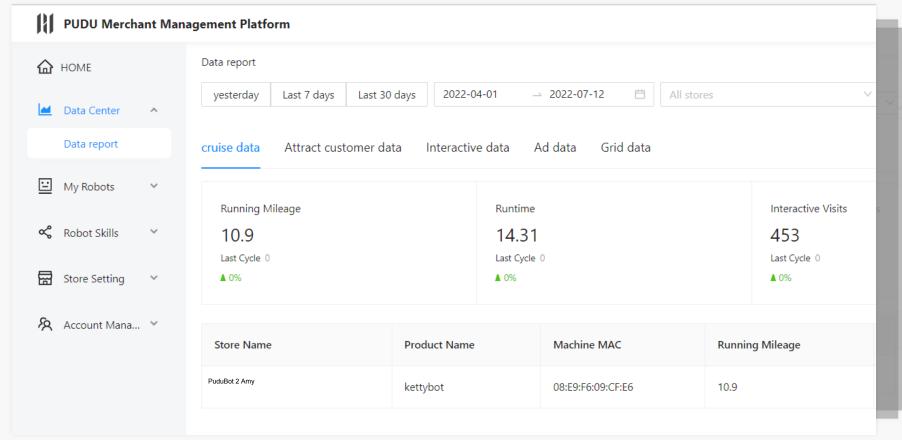

#### 24 X 7 Management and Analysis

#### All-inclusive Platform, Endless Capabilities

- PUDU self-developed integrated robot operating system platform based on various PUDU product with a powerful cloud platform
- PUDU self-developed security system with high credibility
- Open SDK API, support 3<sup>rd</sup> party integration and development