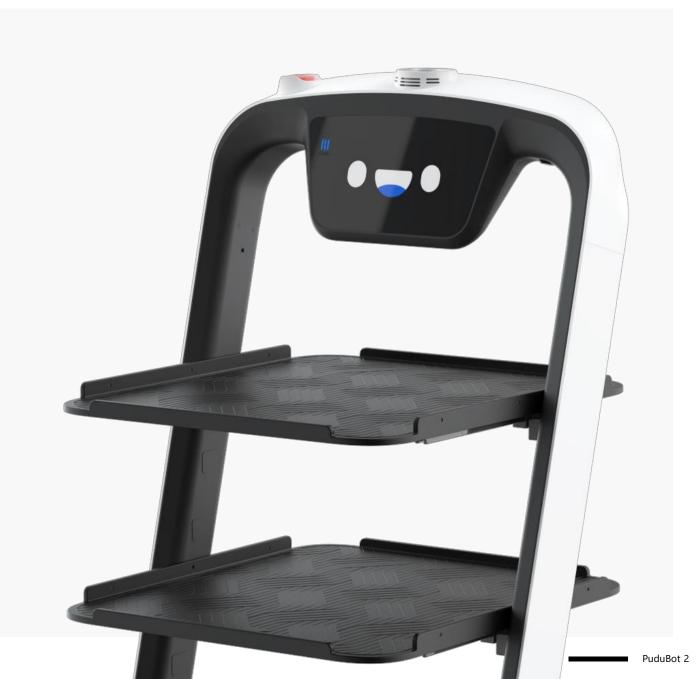

#### Dual Lidar, Precise Perception More Reliable, More Secure

- Dual-Lidar system provides PuduBot 2 the ability of 360 degree sensing, with environmental features in full view
- The upper lidar is responsible for distance detection, with an effective obstacle avoidance capability within 0.8m (at a load of 40kg and 1.2m/s travel speed)
- The lower lidar is responsible for ground detection with the shortest detectable height of 8cm