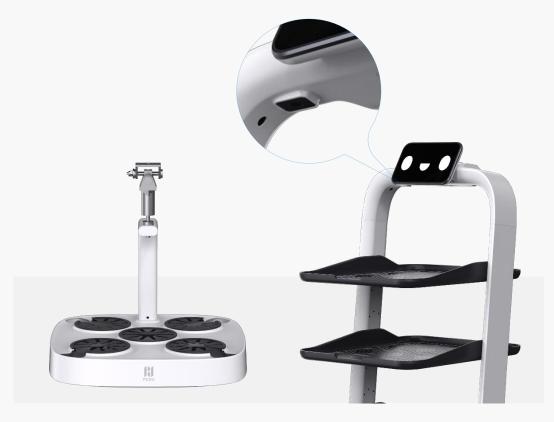

#### Fully Enclosed Machine Design

Machine Slit ≤1mm

Effectively resist dust and water