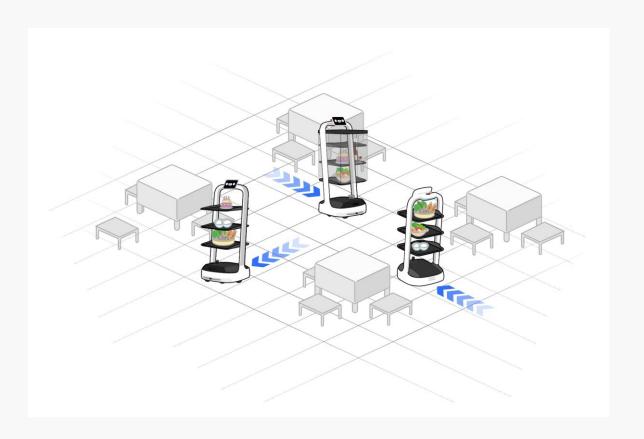

#### **Multi-Robot Collaboration**

- Powerful self-organized network
- Dispatch up to 20 robots in one environment
- Realtime environmental perception
- Automatically detour for traffic congestion
- Adapt to complex and dynamic scenarios
- Allow painless collaboration among robots