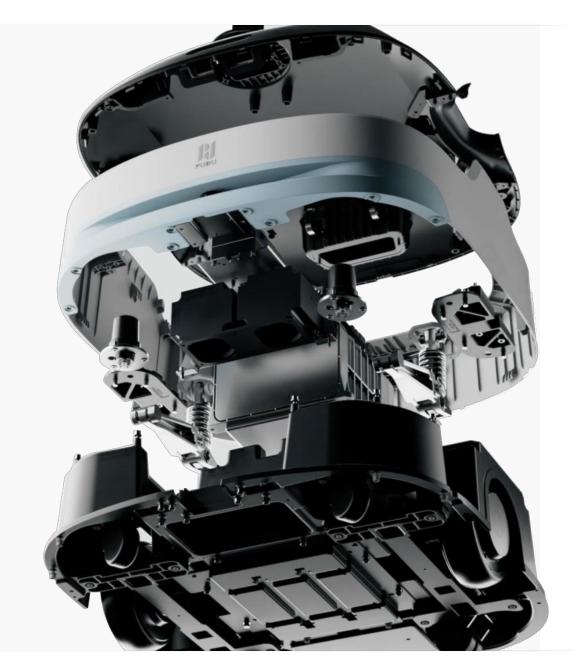

# Industry-leading Chassis System Better Stability, Better Performance

- Highly integrated chassis with newly upgraded vertical linkage suspension system
- Significantly improved obstacle-crossing capability
- Adapt to different road surfaces, 30% improvement in moving stability
- Smooth mobility even with bumpy roads

\*Source: PUDU Lab

PUDU-developed Servo In-wheel Motor Cost Reducing, Efficiency Boosting

- 33% increasement in load capacity
- 16% improvement in energy utilization
- Excel in both performance and energy saving

\*Source: PUDU Lab