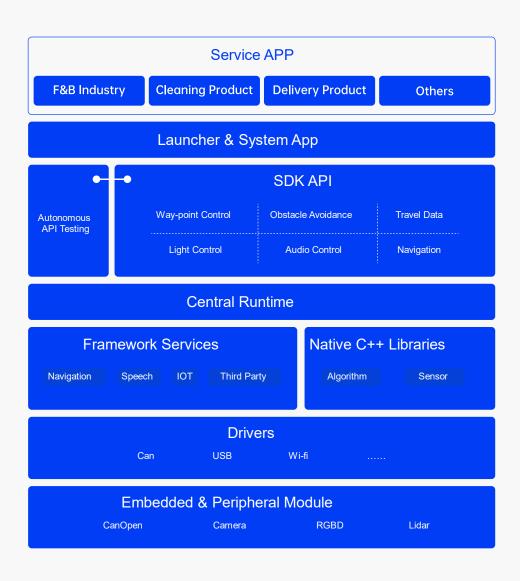

#### **PUDU OS**

#### All-inclusive Platform, Endless Capabilities

- PUDU self-developed integrated robot operating system platform based on various PUDU product with a powerful cloud platform
- PUDU self-developed security system with high credibility
- Open SDK API, support 3<sup>rd</sup> party integration and development