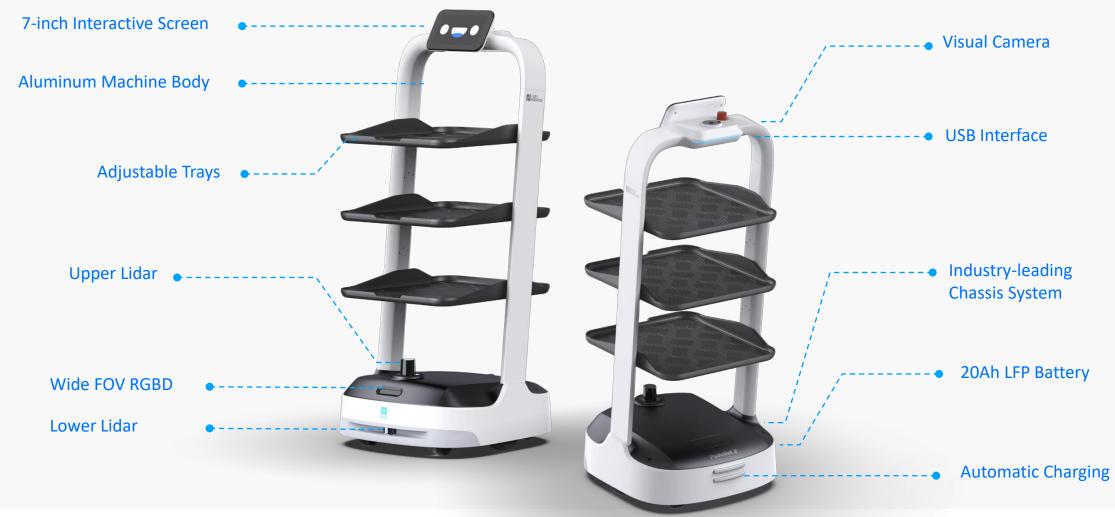

### **PuduBot**

### PuduBot 2

PuduBot 2, the newly upgraded delivery robot from Pudu Robotics, inherits excellent features and functions from PuduBot.

PuduBot 2 is committed to realizing intelligent deliveries in all scenarios, promoting the application of service robots and accelerating the overall robot development with higher performance, better functional extendability, environmental adaptability and reliability in use.

| Dimension                   | 580mm*535mm*1290mm |
|-----------------------------|--------------------|
| Machine Weight              | 37kg               |
| Tray Size                   | 500mm*432mm        |
| Single Tray Load            | Maximum 13kg       |
| Maximum Loads               | 40kg               |
| Battery Life                | 10~24h             |
| Charging Time               | 3h                 |
| Path Clearance              | 80cm               |
| Cruise Speed                | 0.5m/s~1.2m/s      |
| Obstacle Negotiation Height | 10mm               |
| Climbing Angle              | ≤5°                |
| Positioning Method          | VSLAM & Laser SLAM |
| Dispatching                 | Maximum 20         |
| Charging                    | Wire or Automatic  |